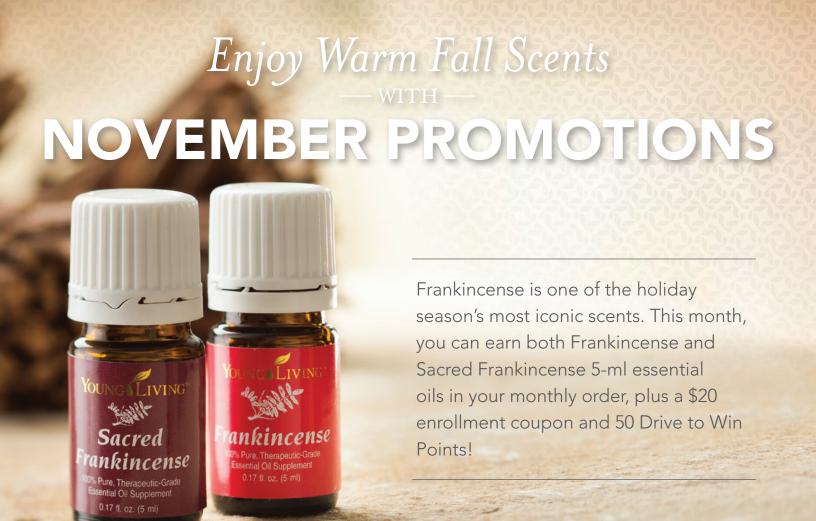

Reach either of the following PV minimums in a single order during November to earn these fall favorites:

## 300 PV REWARD

Retail Value: Over \$113.75

Order 300 PV during November and earn all these great rewards!

- Frankincense essential oil can establish an uplifting, spiritual environment in your home and promote a glowing complexion when applied topically.
- Sacred Frankincense comes from the Boswellia sacra tree and has a slightly sweeter scent than Frankincense essential oil. Diffuse or apply this precious oil to temples to elevate spirituality.
- Our transferable \$20 enrollment coupon is a great tool to help you share Young Living and grow your team. Give the unique coupon code to any enrolling member to help offset the cost of a new Starter Kit.
- Drive to Win, a first-of-its-kind promotion, allows you to earn points toward fantastic prizes—just for sharing Young Living. You can get 50 points closer to winning big with your November order. Visit youngliving.com/drivetowin for full details.

## 250 PV REWARD

Retail Value \$113.75

Order 250 PV and earn the Frankincense and Sacred Frankincense essential oils, plus the \$20 enrollment coupon.

## 190 PV REWARD

Retail Value: \$93.75

Order 190 PV and earn the Frankincense and Sacred Frankincense essential oils.

These unbeatable offers make now a great time to join Young Living!

Visit blog.youngliving.com to find more offer details!